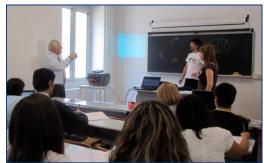

## **GLOOM**

Game On Logistics Organization and Management

In GLOOM student classroom is divided in Color Team (Red, Green, Blue, Yellow); several problems are proposed in generic form to students; in each case the teams are invited to pose a question to the Industrial Expert on the scenario to collect data and acquire knowledge.

Each team present a single question in public and get its reply passing the opportunity to the next team, the loop proceed until the problem is correctly solved or time exhausted; the first team able to provide the correct answer to the problem win the set