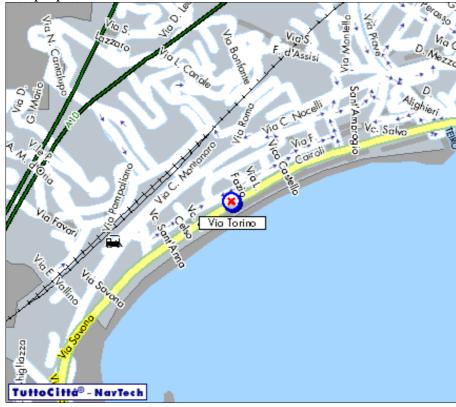

The Milton Hotel( is located in Varazze (28km from Genoa and 11km from Savona) facing the sea and about 250m from rail station. Venue data are available in www.hotelmilton.it.

## Albergo Milton

Lungomare Torino 2 17019 Varazze SV - Italia Tel. +39 019 95656 Fax +39 019 95657 info@hotelmilton.it