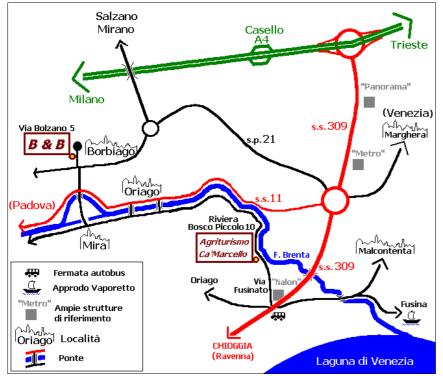

Information related the to suggested accommodation solution for IEPAL students coming in Venice Area for the Industrial Module (Port Authority Venice).

The Agriturismo Ca' Marcello (Agriturismo is Farm Hotel) is located in Malcontenta near to Venice (15 km).

Agriturismo Ca'Marcello Via Riviera Bosco Piccolo 30034 Malcontenta (Venezia) +39 041 698355 http://www.camarcello.com

www.comune.venezia.it